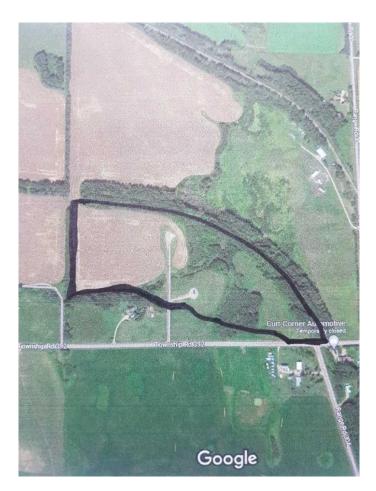

#### \$450,000

0 Bedroom, 0.00 Bathroom, Land on 36.37 Acres

NONE, Rural Lacombe County, Alberta

Its "A Little Piece Of Heaven" just north of Benalto off of HWY 11! This prime36.37 Acre property has got it all! Trees, Creeks, Arable land(approx 13 acres @ \$900/yr), Surface lease revenue X2(approx \$7250/yr), and an Altalink lease of \$678/yr! There are a couple great building sites on this land and it would make an awesome hobby farm as it has many options! Bring your campers, build your dream home, quad ride, dirtbike, or pitch a tent and just enjoy the piece and quiet only 15 minutes from Sylvan. Maybe even build a retreat! The options are endless and the opportunity is now!