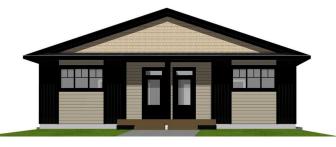

### \$449,900

3 Bedroom, 3.00 Bathroom, 952 sqft Residential on 0.05 Acres

Greyhawk, Sylvan Lake, Alberta

Under construction Edge Homes built bungalow with a 18x18 detached garage & main floor laundry. The perfect home to downsize into, this 3 bedroom 3 bathroom unit is sure to impress your friends and family. Bright open floorplan with 9 ft ceilings and luxury vinyl plank flooring. Relax in the living room and watch the deer & wildlife in the farmers field behind. Entertain in the functional kitchen with centre island eating bar, corner pantry, soft close cabinets, under cabinet lighting, black granite sil sink, pull out garbage & recycling, range hood and stainless appliances. Dining room to entertain your friends, leads to handy back bench with decorative hooks, back door with with full glass/blind insert, back deck with privacy wall. 2 piece powder room for guests. Spoil yourself with this stunning primary bedroom with carpet flooring, huge walk in closet 4 piece ensuite with double sinks, stand up shower with glass door and seat. Basement is complete with family room, 2 more bedrooms one with a massive walk in closet for extra storage, 4pce bathroom. 9 foot ceilings and large windows make this basement perfect for teens or guests. High efficiency furnace, 40 gal high efficiency hot water tank. Front yard is landscaped with front sod, back yard is levelled with black dirt and has 18x18 detached garage. Located in Grayhawk on the west side of Sylvan Lake, with easy access to all town amenities, the lake, golf course, shopping, highway access and surrounded by