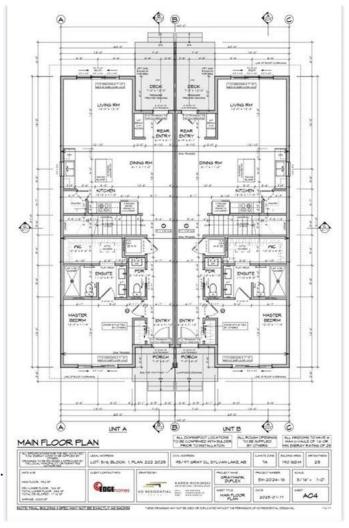

### \$449,900

3 Bedroom, 3.00 Bathroom, 952 sqft Residential on 0.05 Acres

Greyhawk, Sylvan Lake, Alberta

Under construction Edge Homes built bungalow with a 18x18 detached garage & main floor laundry. The perfect home to downsize into, this 3 bedroom 3 bathroom unit is sure to impress your friends and family. Bright open floorplan with 9 ft ceilings and luxury vinyl plank flooring. Relax in the living room and watch the deer & wildlife in the farmers field behind. Entertain in the functional kitchen with centre island eating bar, corner pantry, soft close cabinets, under cabinet lighting, black granite sil sink, pull out garbage & recycling, range hood and stainless appliances. Dining room to entertain your friends, leads to handy back bench with decorative hooks, back door with with full glass/blind insert, back deck with privacy wall. 2 piece powder room for guests. Spoil yourself with this stunning primary bedroom with carpet flooring, huge walk in closet 4 piece ensuite with double sinks, stand up shower with glass door and seat. Basement is complete with family room, 2 more bedrooms one with a massive walk in closet for extra storage, 4pce bathroom. 9 foot ceilings and large windows make this basement perfect for teens or guests. High efficiency furnace, 40 gal high efficiency hot water tank. Front yard is landscaped with front sod, back yard is levelled with black dirt and has 18x18 detached garage. Located in Grayhawk on the west side of Sylvan Lake, with easy access to all town amenities, the lake, golf course, shopping, highway access and surrounded by