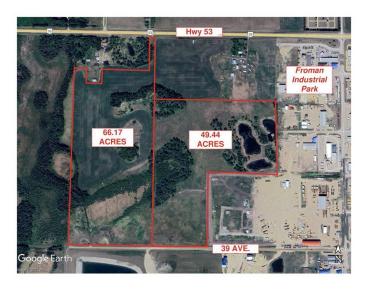

#### NONE, Ponoka, Alberta

Development property with total of 115.61 acres within town of Ponoka limits. The land is divided in 2 titles and can be purchased as one complete package or separately. Ideal central Alberta location on the west side of Ponoka with high traffic exposure off highway 53 and only a minute from the QE2 highway. This property will accommodate multiple development possibilities, current zoning is UR and can be changed to suit development needs such as highway commercial, light industrial, heavy industrial, residential acreage etc. The individual land parcels consist of 66.17 with potential Highway 53 access, (MLS #A2188775) and 49.44 acres(MLS #A2188777).