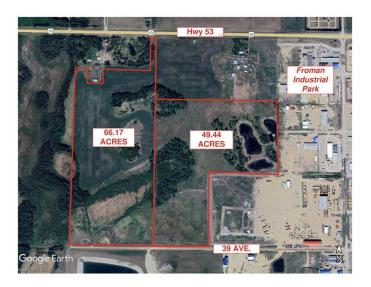

#### \$615,740

0 Bedroom, 0.00 Bathroom, Land on 49.44 Acres

NONE, Ponoka, Alberta

Development property within town of Ponoka limits. 49.44 acres with ideal central Alberta location on the west side of Ponoka with high traffic exposure off highway 53 and only a minute from the QE2 highway. UR zoning may accommodate multiple development possibilities such as highway commercial, light industrial, heavy industrial, residential acreage etc. This land can be purchased with an additional 66.17 acres (MLS # A2188775).

### **Essential Information**

MLS® # A2188777

Price \$615,740

Bathrooms 0.00

Acres 49.44

Type Land

Sub-Type Commercial Land

Status Active

## **Community Information**

Address 6720 39 Avenue

Subdivision NONE

City Ponoka

County Ponoka County

Province Alberta

Postal Code T4J 1K3

#### **Additional Information**

Date Listed January 17th, 2025

Days on Market 76 Zoning UR