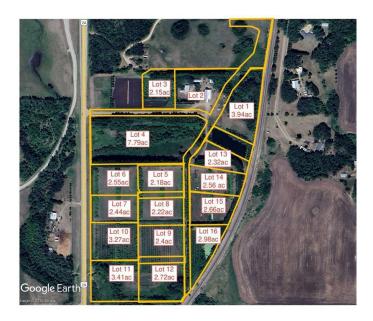

## \$126,000

0 Bedroom, 0.00 Bathroom, Land on 2.32 Acres

N/A, Rural Ponoka County, Alberta

2.32 acres in the new subdivision of McCarty Acres (lot #13)! This could be the opportunity you've been waiting for, one of 15 available acreages ranging between 2.15 and 7.78 acres with a great location close to Ponoka, hwy 2A, QE2 and all the superb conveniences that central Alberta has to offer. McCarty Acres has a satisfying mix of treed and open space that will accommodate your plans for your dream acreage whether it's a modest, elaborate home or maybe even that Barndominium or Shouse you've thought about. GST is included in purchase price.

## **Community Information**

Address On Township Road 424

Subdivision N/A

City Rural Ponoka County

County Ponoka County

Province Alberta
Postal Code T4J 1R3