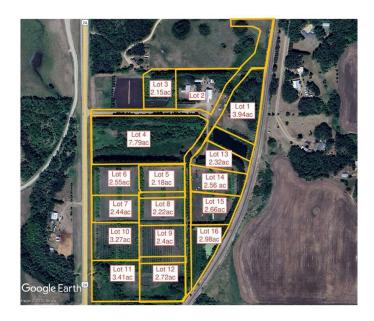

### \$131,250

0 Bedroom, 0.00 Bathroom, Land on 3.41 Acres

N/A, Rural Ponoka County, Alberta

3.41 acres in the new subdivision of McCarty Acres (lot #11)! This could be the opportunity you've been waiting for, one of 15 available acreages ranging between 2.15 and 7.78 acres with a great location close to Ponoka, hwy 2A, QE2 and all the superb conveniences that central Alberta has to offer. McCarty Acres has a satisfying mix of treed and open space that will accommodate your plans for your dream acreage whether it's a modest, elaborate home or maybe even that Barndominium or Shouse you've thought about. GST is included in purchase price.

#### **Essential Information**

MLS® # A2188619 Price \$131,250

Bathrooms 0.00 Acres 3.41 Type Land

Sub-Type Residential Land

Status Active

## **Community Information**

Address On Township Road 424

Subdivision N/A

City Rural Ponoka County

County Ponoka County

Province Alberta
Postal Code T4J 1R3