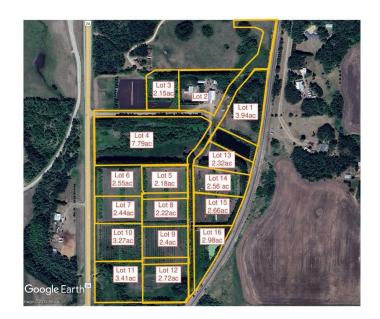

#### \$173,250

0 Bedroom, 0.00 Bathroom, Land on 2.22 Acres

N/A, Rural Ponoka County, Alberta

2.22 acres in the new subdivision of McCarty Acres (lot #8)! This could be the opportunity you've been waiting for, one of 15 available acreages ranging between 2.15 and 7.78 acres with a great location close to Ponoka, hwy 2A, QE2 and all the superb conveniences that central Alberta has to offer. McCarty Acres has a satisfying mix of treed and open space that will accommodate your plans for your dream acreage whether it's a modest, elaborate home or maybe even that Barndominium or Shouse you've thought about. GST is included in purchase price.