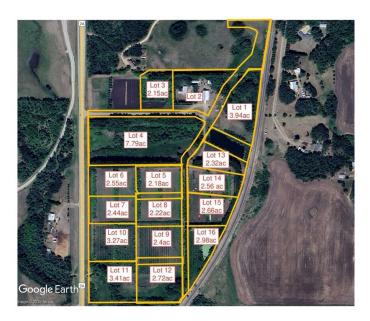

### \$168,000

0 Bedroom, 0.00 Bathroom, Land on 2.55 Acres

N/A, Rural Ponoka County, Alberta

2.55 acres in the new subdivision of McCarty Acres (lot #6)! This could be the opportunity you've been waiting for, one of 15 available acreages ranging between 2.15 and 7.78 acres with a great location close to Ponoka, hwy 2A, QE2 and all the superb conveniences that central Alberta has to offer. McCarty Acres has a satisfying mix of treed and open space that will accommodate your plans for your dream acreage whether it's a modest , elaborate home or maybe even that Barndominium or Shouse you've thought about. GST is included in purchase price.