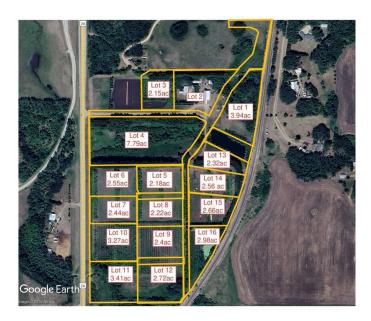

### \$168,000

0 Bedroom, 0.00 Bathroom, Land on 2.18 Acres

N/A, Rural Ponoka County, Alberta

2.18 acres in the new subdivision of McCarty Acres (lot #5)! This could be the opportunity you've been waiting for, one of 15 available acreages ranging between 2.15 and 7.78 acres with a great location close to Ponoka, hwy 2A, QE2 and all the superb conveniences that central Alberta has to offer. McCarty Acres has a satisfying mix of treed and open space that will accommodate your plans for your dream acreage whether it's a modest , elaborate home or maybe even that Barndominium or Shouse you've thought about. GST is included in purchase price.