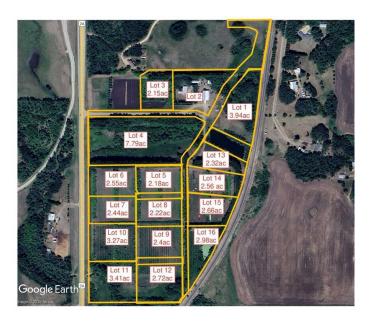

### \$162,750

0 Bedroom, 0.00 Bathroom, Land on 7.79 Acres

N/A, Rural Ponoka County, Alberta

7.79 acres in the new subdivision of McCarty Acres (lot #4)! This could be the opportunity you've been waiting for, one of 15 available acreages ranging between 2.15 and 7.78 acres with a great location close to Ponoka, hwy 2A, QE2 and all the superb conveniences that central Alberta has to offer. McCarty Acres has a satisfying mix of treed and open space that will accommodate your plans for your dream acreage whether it's a modest , elaborate home or maybe even that Barndominium or Shouse you've thought about. GST is included in purchase price.