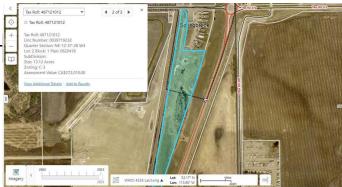

# \$299,999 - 28011 Township Road 372 Township, Rural Red Deer County

MLS® #A2188567

#### \$299,999

0 Bedroom, 0.00 Bathroom, Land on 13.12 Acres

NONE, Rural Red Deer County, Alberta

Get First Dibs on Highway frontage Commercial Land by the New Flour Mill!

### **Essential Information**

| MLS® #    | A2188567        |
|-----------|-----------------|
| Price     | \$299,999       |
| Bathrooms | 0.00            |
| Acres     | 13.12           |
| Туре      | Land            |
| Sub-Type  | Commercial Land |
| Status    | Active          |

## **Community Information**

| 28011 Township Road 372 T |
|---------------------------|
| NONE                      |
| Rural Red Deer County     |
| Red Deer County           |
| Alberta                   |
| T0M 1R0                   |
|                           |

#### **Additional Information**

| Date Listed    | January 15th, 2025 |
|----------------|--------------------|
| Days on Market | 92                 |
| Zoning         | C-3                |