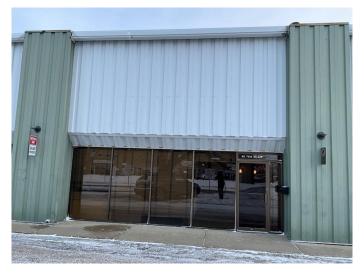

### \$399,900

0 Bedroom, 0.00 Bathroom, Commercial on 0.00 Acres

Northlands Industrial Park, Red Deer, Alberta

5,500 SF industrial condo available for SALE in the Northlands Industrial Park. This Bay has High Quality leasehold improvements ideal for your business. Great location with quick access to major transportation routes, including: Gaetz (50th) Avenue, Highway 11A, and Highway 2A. Unit features a large inviting reception area, (3) private offices, (2) meeting rooms, kitchenette, storage room, warehouse, washroom, and storage mezzanine. Warehouse is equipped with (1) 12' x 16' overhead door and fluorescent lights. Paved shared angle parking in the front of the building, with additional street parking available. Common yard is paved and has (2) access points. Possession can be immediate but is negotiable.