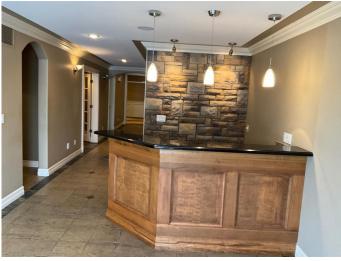

### \$399,900

0 Bedroom, 0.00 Bathroom, Commercial on 0.00 Acres

Northlands Industrial Park, Red Deer, Alberta

5,500 SF industrial condo available for SALE in the Northlands Industrial Park. This Bay has High Quality leasehold improvements ideal for your business. Great location with quick access to major transportation routes, including: Gaetz (50th) Avenue, Highway 11A, and Highway 2A. Unit features a large inviting reception area, (3) private offices, (2) meeting rooms, kitchenette, storage room, warehouse, washroom, and storage mezzanine. Warehouse is equipped with (1) 12' x 16' overhead door and fluorescent lights. Paved shared angle parking in the front of the building, with additional street parking available. Common yard is paved and has (2) access points. Possession can be immediate but is negotiable.