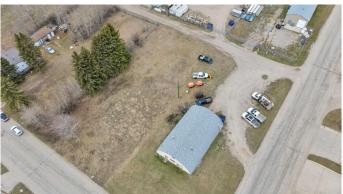

#### \$54,900

0 Bedroom, 0.00 Bathroom, Land on 0.47 Acres

Rocky Mtn House, Rocky Mountain House, Alberta

Prime general industrial land ready for your development in the heart of Rocky Mountain House (west central Alberta, located approximately 90 km east of Red Deer / QE2). 0.47 acres, lot measurements are 93ft wide x 212ft deep. The parcel to the west of this lot is for sale as well [4424 45A Ave. MLS A2187700] Both lots would give a development area of 0.88 acres 180ftx212ft. Located a block off the main highway running through Rocky Mountain House, this location is easily accessible and visible from Hwy 11. Municipal Services run along the south side of the property, with alley access on the north side.