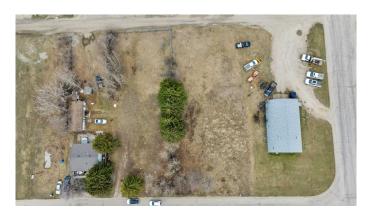

#### \$54,900

0 Bedroom, 0.00 Bathroom, Land on 0.47 Acres

Rocky Mtn House, Rocky Mountain House, Alberta

Prime general industrial land ready for your development in the heart of Rocky Mountain House (west central Alberta, located approximately 90 km east of Red Deer / QE2). 0.47 acres, lot measurements are 93ft wide x 212ft deep. The parcel to the west of this lot is for sale as well [4424 45A Ave. MLS A2187700] Both lots would give a development area of 0.88 acres 180ftx212ft. Located a block off the main highway running through Rocky Mountain House, this location is easily accessible and visible from Hwy 11. Municipal Services run along the south side of the property, with alley access on the north side.