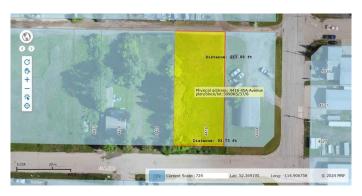

#### \$54,900

0 Bedroom, 0.00 Bathroom, Land on 0.47 Acres

Rocky Mtn House, Rocky Mountain House, Alberta

Prime general industrial land ready for your development in the heart of Rocky Mountain House (west central Alberta, located approximately 90 km east of Red Deer / QE2). 0.47 acres, lot measurements are 93ft wide x 212ft deep. The parcel to the west of this lot is for sale as well [4424 45A Ave. MLS A2187700] Both lots would give a development area of 0.88 acres 180ftx212ft. Located a block off the main highway running through Rocky Mountain House, this location is easily accessible and visible from Hwy 11. Municipal Services run along the south side of the property, with alley access on the north side.

#### **Community Information**

Address 4416 45a Avenue Subdivision Rocky Mtn House

City Rocky Mountain House

County Clearwater County

Province Alberta

Postal Code T4T 1B2