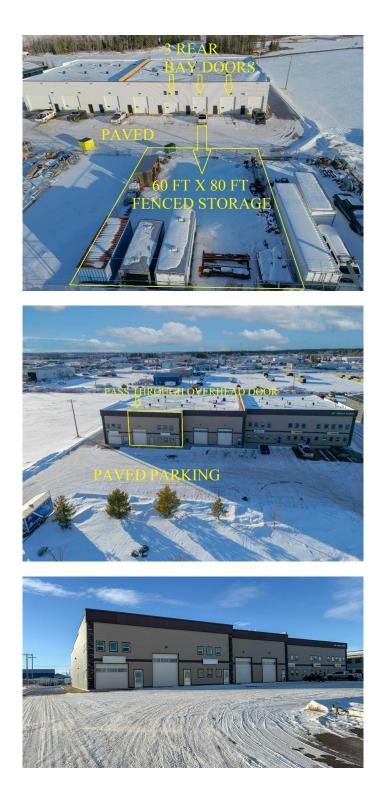

### \$1,350,000

0 Bedroom, 0.00 Bathroom, Commercial on 0.00 Acres

Piper Creek Business Park, Rural Red Deer County, Alberta

Perfect property for Investors or end users. This property is ideally and conveniently located in Piper Creek Business Park just south of the Westerner Grounds. Seller will vacate the space in 6 months for an interested end user, or sign up to a 5 year lease with the new owner at a cap rate over 7%. This super clean/open space has at total of 7862 sq. ft with 6499 sq. ft. on the main floor including 2 bathrooms, three overhead 12 ft bay doors and one 8ft overhead bay door (three in the rear and one on the front for pass through access from back to front). There is a nicely developed 1363 sq. ft. mezzanine including a coffee area with sink/fridge/dishwasher, 3 piece bathroom with shower, an open meeting room/reception area and two offices. The front and rear of the building have paved parking. There is a 60ft x 80ft enclosed (chain-link) storage compound in the rear with sliding chain link gate. A great property built in 2015 in very nice condition. Don't delay!