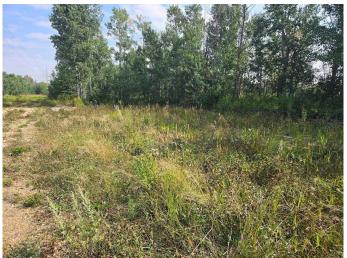

## \$325,000

0 Bedroom, 0.00 Bathroom, Land on 4.03 Acres

NONE, Rural Red Deer County, Alberta

This property's elongated shape provides ample room for placing a mobile home,

while still offering a manageable and efficient use of space. With its flat terrain and straightforward layout, this property is ready for the installation of your mobile home with the area being easily customized to suit your needs. Enjoy the benefits of a tranquil residential setting that is potentially appealing to those who appreciate the dynamic presence of railway operations.

Whether you're looking for a serene spot to place a mobile home or an investment opportunity in a unique location, this property offers versatility and potential. Embrace the charm of this distinctive setting and make it your own!