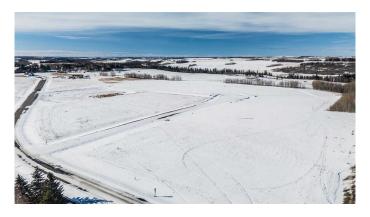

## \$289,900

0 Bedroom, 0.00 Bathroom, Land on 2.74 Acres

Mintlaw Bridge Estates, Rural Red Deer County, Alberta

Only minutes West of Red Deer all on pavement- the new acreage subdivision Mintlaw Bridge Estates. A small enclave of 17 estate style country residential lots to choose from. Choose your own builder (or build it yourself)! Electric and gas lines are right to your property line. This lot has a drilled well. Prices are plus GST.

## **Exterior**

Lot Description Level