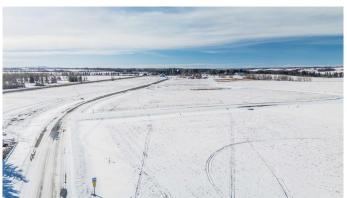

## \$289,900

0 Bedroom, 0.00 Bathroom, Land on 2.74 Acres

Mintlaw Bridge Estates, Rural Red Deer County, Alberta

Only minutes West of Red Deer all on pavement- the new acreage subdivision Mintlaw Bridge Estates. A small enclave of 17 estate style country residential lots to choose from. Choose your own builder (or build it yourself)! Electric and gas lines are right to your property line. This lot has a drilled well. Prices are plus GST.

## **Exterior**

Lot Description Level