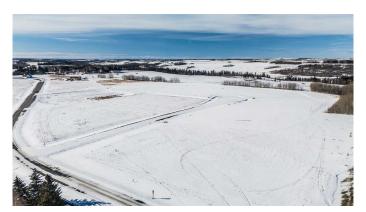

## \$289,900

0 Bedroom, 0.00 Bathroom, Land on 2.47 Acres

Mintlaw Bridge Estates, Rural Red Deer County, Alberta

Only minutes West of Red Deer all on pavement- the new acreage subdivision Mintlaw Bridge Estates. A small enclave of 17 estate style country residential lots to choose from. Choose your own builder (or build it yourself)! Electric and gas lines are right to your property line. The test well shows approx 4 gallons per minute. Septic and well are buyer's responsibility. Prices are plus GST.

## **Exterior**

Lot Description Level