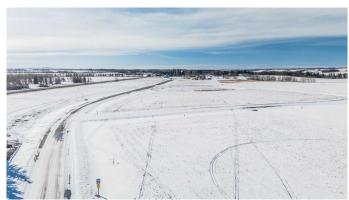

## \$289,900

0 Bedroom, 0.00 Bathroom, Land on 2.47 Acres

Mintlaw Bridge Estates, Rural Red Deer County, Alberta

Only minutes West of Red Deer all on pavement- the new acreage subdivision Mintlaw Bridge Estates. A small enclave of 17 estate style country residential lots to choose from. Choose your own builder (or build it yourself)! Electric and gas lines are right to your property line. The test well shows approx 4 gallons per minute. Septic and well are buyer's responsibility. Prices are plus GST.

## **Exterior**

Lot Description Level