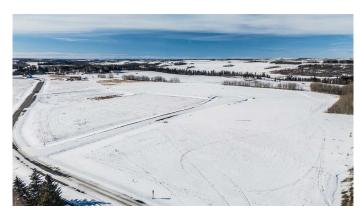

## \$314,900

0 Bedroom, 0.00 Bathroom, Land on 2.52 Acres

Mintlaw Bridge Estates, Rural Red Deer County, Alberta

Only minutes West of Red Deer all on pavement- the new acreage subdivision Mintlaw Bridge Estates. A small enclave of 17 estate style country residential lots to choose from. Choose your own builder (or build it yourself)! Electric and gas lines are right to your property line. The test well shows approx 4 gallons per minute. Septic and well are buyer's responsibility. Prices are plus GST.

## **Exterior**

Lot Description Level