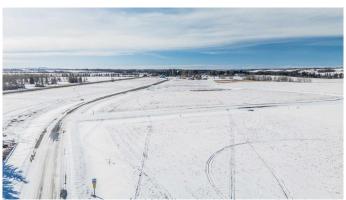

## \$314,900

0 Bedroom, 0.00 Bathroom, Land on 2.52 Acres

Mintlaw Bridge Estates, Rural Red Deer County, Alberta

Only minutes West of Red Deer all on pavement- the new acreage subdivision Mintlaw Bridge Estates. A small enclave of 17 estate style country residential lots to choose from. Choose your own builder (or build it yourself)! Electric and gas lines are right to your property line. The test well shows approx 4 gallons per minute. Septic and well are buyer's responsibility. Prices are plus GST.

## **Exterior**

Lot Description Level