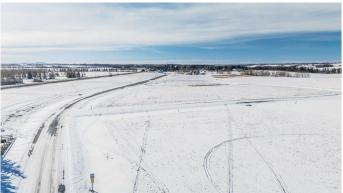

## \$324,900

0 Bedroom, 0.00 Bathroom, Land on 2.50 Acres

Mintlaw Bridge Estates, Rural Red Deer County, Alberta

Only minutes West of Red Deer all on pavement- the new acreage subdivision Mintlaw Bridge Estates. A small enclave of 17 estate style country residential lots to choose from. Choose your own builder (or build it yourself)! Electric and gas lines are right to your property line. The test well shows approx 4 gallons per minute. Septic and well are buyer's responsibility. Prices are plus GST.

## Exterior

Lot Description Level