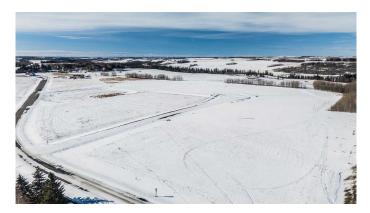

## \$324,900

0 Bedroom, 0.00 Bathroom, Land on 2.50 Acres

Mintlaw Bridge Estates, Rural Red Deer County, Alberta

Only minutes West of Red Deer all on pavement- the new acreage subdivision Mintlaw Bridge Estates. A small enclave of 17 estate style country residential lots to choose from. Choose your own builder (or build it yourself)! Electric and gas lines are right to your property line. The test well shows approx 4 gallons per minute. Septic and well are buyer's responsibility. Prices are plus GST.

## Exterior

Lot Description Level