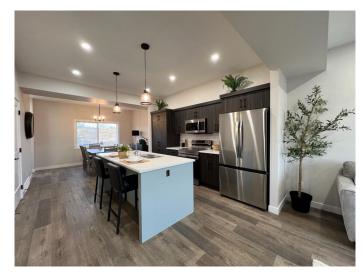

#### \$399,900

3 Bedroom, 3.00 Bathroom, 1,319 sqft Residential on 0.06 Acres

Greyhawk, Sylvan Lake, Alberta

**INVESTOR ALERT!!!** Both sides of this brand new Duplex are available for immediate Possession and Instant Income Potential! Welcome to this Beautiful 3 bedroom 1300 sqft home for a Tremendous value in Grayhawk. The Newest Community in Sylvan Lake. Just minutes form the Lake and downtown Sylvan this community is ideally placed for everyday life. The main floor layout of this Half Duplex is open concept with central kitchen featuring upgrading appliances, upgraded Cabinetry, Luxury Quartz Counters, a Large central pantry as well as Luxury Vinyl Plank throughout the main floor. The living area is spacious and filled with immense natural light from large windows. A Rear dinning area, and 1/2 bath complete the main floor. There is rear entrance with access to your private deck and yard. Rear lane access to a large 2 car parking pad. The second floor features 3 large bedrooms, a 4 piece main bathroom, laundry closet and beautiful master suite with 3 piece ensuite bath and walk in closet. Feel safe with a builders warranty and certified new home warranty program, and look forward to the future as this great community continues to grow. Book your private tour today.