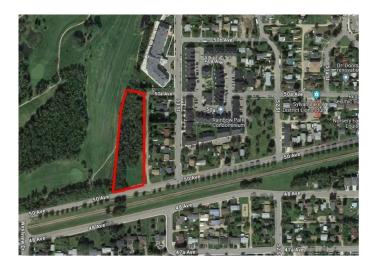

#### \$1,200,000

0 Bedroom, 0.00 Bathroom, Land on 2.29 Acres

Downtown, Sylvan Lake, Alberta

Multi-family site backing onto the picturesque Sylvan Lake Golf and Country Club. Plans may be available for a large commercial and residential condo. Alternatively, it would be ideal for a multi-family investment property in a market where the vacancy rate is currently almost zero. Property is just short walk to downtown and the beach.

### **Community Information**

| 5310 50 Avenue  |
|-----------------|
| Downtown        |
| Sylvan Lake     |
| Red Deer County |
| Alberta         |
| T4S1E7          |
|                 |

### Exterior

Lot Description No Neighbours Behind, Near Golf Course, On Golf Course