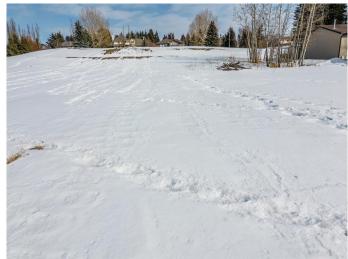

### \$76,900

0 Bedroom, 0.00 Bathroom, Land on 0.21 Acres

Riverside, Ponoka, Alberta

Excellent opportunity to own a large lot with huge potential! Located in a newer subdivision in Riverside, this property is 9009 sq ft with walkout potential. Incredible views of the town can be enjoyed looking west and it backs on to a green space at the back. This is one of two lots left in this culdesac of new homes. Restrictive Covenant is on title to protect your investment. Lot grade is available if desired. Definitely a prime lot on which to build your dream home!