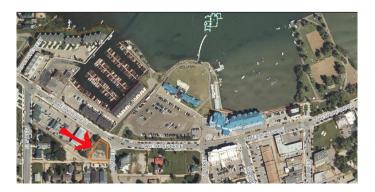

#### \$630,000

0 Bedroom, 0.00 Bathroom, Land on 0.22 Acres

Downtown, Sylvan Lake, Alberta

Downtown development land. Could be commercial or multi-family or both. Across the street from the lake.

### **Community Information**

| Address     | 5203 Lakeshore Drive |
|-------------|----------------------|
| Subdivision | Downtown             |
| City        | Sylvan Lake          |
| County      | Red Deer County      |
| Province    | Alberta              |
| Postal Code | T4S 1E8              |