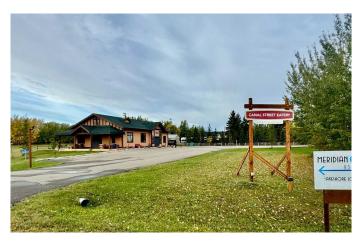

### \$230,000

0 Bedroom, 0.00 Bathroom, Land on 0.34 Acres

Meridian Beach, Rural Ponoka County, Alberta

LAKE VIEW LOT-OUTSTANDING BUILDING LOT in the lake community of MERIDIAN BEACH! This roughly 1/3 acre lot is backing onto a reserve and Gull Lake, it's steps from the playground and private beach. The property is ready for your dream home and comes with it's own boat slip in the South Marina- bring your boat and enjoy the lake! There are many great features to enjoy in the community, including a tennis court, community hall, walking trails, pavilions, and a nearby restaurant and convenience store.