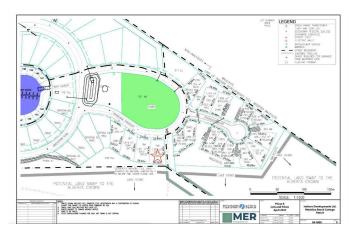

## **Community Information**

Address 669 Springside Crescent

Subdivision Meridian Beach

City Rural Ponoka County

County Ponoka County

Province Alberta

Postal Code T4L 2N3

**Amenities** 

Waterfront Beach Access, Lake

**Exterior** 

Lot Description Level, Lake

#### **Additional Information**

Date Listed December 10th, 2024

Days on Market 116

Zoning R1

HOA Fees Freq. ANN