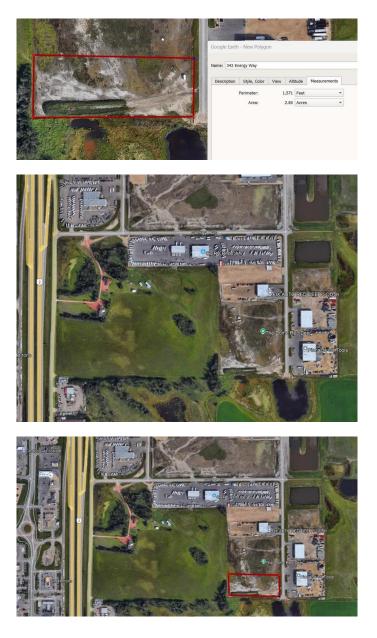

#### \$560,000

0 Bedroom, 0.00 Bathroom, Land on 2.85 Acres

Gasoline Alley, Rural Red Deer County, Alberta

This GREAT parcel has no limit to the possibilities. 2.8 acres of vacant ground that is ready for a new business or an expanding business. Minutes from Highway 2 and easy access to Red Deer south end businesses in minutes!! The Seller is willing to do a Build To Suit or even vendor financing on vendor approval.

### **Essential Information**

| MLS® #    | A2174348        |
|-----------|-----------------|
| Price     | \$560,000       |
| Bathrooms | 0.00            |
| Acres     | 2.85            |
| Туре      | Land            |
| Sub-Type  | Commercial Land |
| Status    | Active          |

#### **Community Information**

| Address     | 342 Energy Way        |
|-------------|-----------------------|
| Subdivision | Gasoline Alley        |
| City        | Rural Red Deer County |
| County      | Red Deer County       |
| Province    | Alberta               |
| Postal Code | T4E 0A6               |