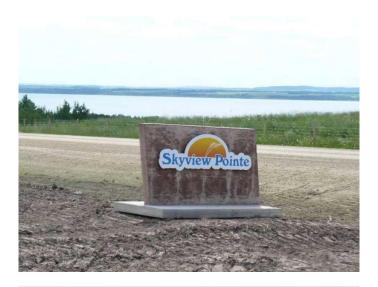

### \$84,900

0 Bedroom, 0.00 Bathroom, Land on 1.32 Acres

Skyview Pointe, Rural Ponoka County, Alberta

LAKE VIEW beside Gull Lake, One of top Calgary and Edmonton get a ways. This 1.32 acre lot is on pavement & under \$ 100,000.00 is bargain price for a quick sale.. You can build on it yourself or have any number of top builders in the area build your dream come true. Own it and build whenever you would like, no time restriction. County of Ponoka is one of the easiest counties to work with. This opportunity is only 2 hours from Calgary, 1 -1/2 hours from Edmonton, 30 minutes from Red Deer, and only 10 minutes to the village of Gull Lake.. This piece of paradise is an easy bike ride to the lake shore.

# **Community Information**

Address 39, 421057 Range Road 284

Subdivision Skyview Pointe

City Rural Ponoka County

County Ponoka County

Province Alberta
Postal Code T0C 2J0