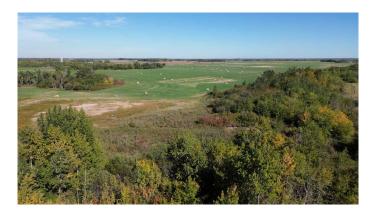

# \$1,275,000 - On Range Road 10, Rural Camrose County

MLS® #A2169752

\$1,275,000

0 Bedroom, 0.00 Bathroom, Land on 139.04 Acres

NONE, Rural Camrose County, Alberta

Introducing an incredible opportunity: a stunning 139-acre lakefront quarter section on the highly sought-after Buffalo Lake, featuring south-facing building options that provide breathtaking views and abundant sunshine. This untouched gem is a rare find, offering the potential for subdivision and endless possibilities. This property boasts a perfect blend of highly productive farmland, lush trees, and vibrant wildlife, making it an ideal setting for your dream getaway or investment. With approximately 100 acres of arable, cultivated land, you can explore agricultural ventures while enjoying the tranquility of nature. Imagine your future at this one-of-a-kind property, complete with existing campsite areas and water wells, ready for you to create unforgettable memories with family and friends. The unlimited potential here encompasses investment opportunities, recreation, and farmingâ€"all in one picturesque location.