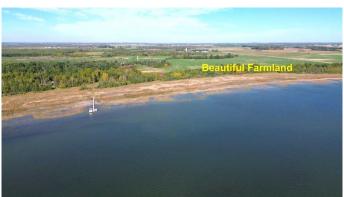

# \$1,275,000 - On Range Road 10, Rural Camrose County

MLS® #A2169752

\$1,275,000

0 Bedroom, 0.00 Bathroom, Land on 139.04 Acres

NONE, Rural Camrose County, Alberta

Introducing an incredible opportunity: a stunning 139-acre lakefront quarter section on the highly sought-after Buffalo Lake, featuring south-facing building options that provide breathtaking views and abundant sunshine. This untouched gem is a rare find, offering the potential for subdivision and endless possibilities. This property boasts a perfect blend of highly productive farmland, lush trees, and vibrant wildlife, making it an ideal setting for your dream getaway or investment. With approximately 100 acres of arable, cultivated land, you can explore agricultural ventures while enjoying the tranquility of nature. Imagine your future at this one-of-a-kind property, complete with existing campsite areas and water wells, ready for you to create unforgettable memories with family and friends. The unlimited potential here encompasses investment opportunities, recreation, and farmingâ€"all in one picturesque location.

Conveniently situated just 10 minutes from Bashaw and adjacent to Braseth Beach, this property offers an exceptional central location for easy access between Calgary and Edmonton. Don't miss out on the chance to own a piece of paradise that combines natural beauty with endless opportunities. \$2,740.00 Annual surface lease revenue.

#### **Amenities**

Is Waterfront Yes

Waterfront Lake Front

#### **Exterior**

Lot Description Lake, Views, Waterfront