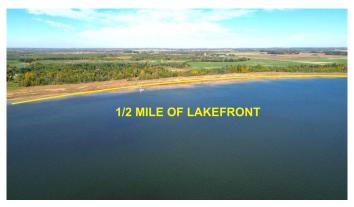

# \$1,275,000 - On Range Road 10, Rural Camrose County

MLS® #A2169752

\$1,275,000

0 Bedroom, 0.00 Bathroom, Land on 139.04 Acres

NONE, Rural Camrose County, Alberta

Introducing an incredible opportunity: a stunning 139-acre lakefront quarter section on the highly sought-after Buffalo Lake, featuring south-facing building options that provide breathtaking views and abundant sunshine. This untouched gem is a rare find, offering the potential for subdivision and endless possibilities. This property boasts a perfect blend of highly productive farmland, lush trees, and vibrant wildlife, making it an ideal setting for your dream getaway or investment. With approximately 100 acres of arable, cultivated land, you can explore agricultural ventures while enjoying the tranquility of nature. Imagine your future at this one-of-a-kind property, complete with existing campsite areas and water wells, ready for you to create unforgettable memories with family and friends. The unlimited potential here encompasses investment opportunities, recreation, and farmingâ€"all in one picturesque location.

Conveniently situated just 10 minutes from Bashaw and adjacent to Braseth Beach, this property offers an exceptional central location for easy access between Calgary and Edmonton. Don't miss out on the chance to own a piece of paradise that combines natural beauty with endless opportunities. \$2,740.00 Annual surface lease revenue.

#### **Amenities**

Is Waterfront Yes

Waterfront Lake Front

#### **Exterior**

Lot Description Lake, Views, Waterfront