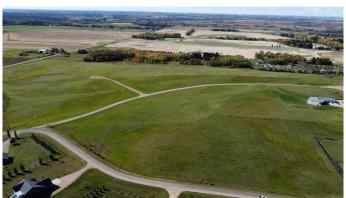

## \$590,000

0 Bedroom, 0.00 Bathroom, Land on 46.75 Acres

Sandhills, Rural Ponoka County, Alberta

46.75 acre development opportunity in prime central Alberta location. Only 2 miles south of Ponoka in the established Sandhills Estates acreage subdivision. Current lot plan is for 17 lots but buyer could develop site as desired. Zoned Country Residential.