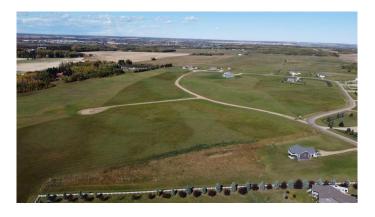

## \$590,000

0 Bedroom, 0.00 Bathroom, Land on 46.75 Acres

Sandhills, Rural Ponoka County, Alberta

46.75 acre development opportunity in prime central Alberta location. Only 2 miles south of Ponoka in the established Sandhills Estates acreage subdivision. Current lot plan is for 17 lots but buyer could develop site as desired. Zoned Country Residential.