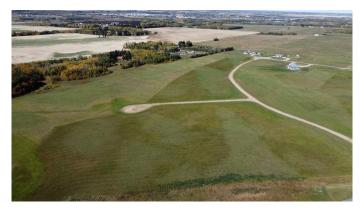

## \$590,000

0 Bedroom, 0.00 Bathroom, Land on 46.75 Acres

Sandhills, Rural Ponoka County, Alberta

46.75 acre development opportunity in prime central Alberta location. Only 2 miles south of Ponoka in the established Sandhills Estates acreage subdivision. Current lot plan is for 17 lots but buyer could develop site as desired. Zoned Country Residential.