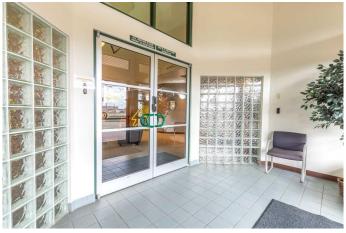

#### \$2,750,000

0 Bedroom, 0.00 Bathroom, Commercial on 0.00 Acres

Railside, Stettler, Alberta

Here is an opportunity to own 18,000 sq ft of commercial space situated in a prime location at the west entrance to Stettler. Right on Highway 12, this building has excellent traffic exposure with well over 14,000 VPD. Your close neighbors include Walmart, Canadian Tire, McDonaldâ€<sup>™</sup>s, Tim Hortons, and the Stettler Mall. Built in 1991, this building showcases high construction quality and ongoing maintenance (with maintenance records available upon request). This building is currently used as an office area, which could be demised or opened up for a variety of purposes. The building has already been separated into two sections via security doors, offering more options for tenants. In total, there are 14 offices with exterior windows as well as a number of interior offices and workspaces. There is an inviting lobby, conference rooms, four large workspaces, three lunch rooms (one with a full kitchen), a lounge, an outside patio area, and two sets of washrooms. The building is complete with an indoor, 40' x 30' heated loading area with dock and two overhead doors. There is a backup generator and battery backup system, multiple server rooms with extensive data cabling already installed, and a multi-layered security system in place. Outside, this property has quick and convenient, ground-level access with lighted and paved visitor parking in front and staff parking at the back. With excellent highway connections, Stettler's central location is a viable choice for companies looking to