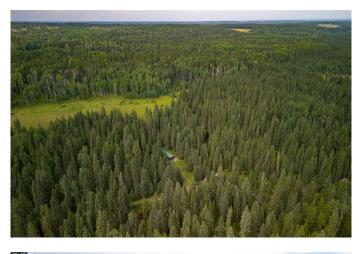

#### \$10,000,000

0 Bedroom, 0.00 Bathroom, Land on 790.54 Acres

NONE, Rural Clearwater County, Alberta

Welcome to Limpkin Flatsâ€"a once-in-a-generation opportunity to own 800 acres of untouched natural beauty near Caroline, Alberta. Surrounded by crown land, this remarkable property is graced by the Raven River, renowned for its abundant brown trout, flowing right through the heart of the land. It's a haven for fishing enthusiasts and those seeking a serene retreat. At the center of the property is a quaint, basic cabinâ€"a cozy escape for unwinding and reconnecting with nature. Nearby, a private sauna adds a touch of luxury, perfect for relaxing after a day spent exploring or fishing the river. The landscape is incredibly diverse, featuring four lush pastures, natural springs, and mature trees, making it ideal for grazing, hunting, fishing, horseback riding, or simply enjoying as a secluded sanctuary. As Mark Twain once said, "Buy land, they're not making it anymore." Limpkin Flats is more than just a piece of landâ€"it's a legacy waiting to be passed down to the next generation. Located just an hour from Calgary and two hours from Edmonton, this is your chance to embrace the opportunity to create a family heritage where memories are made and cherished for years to come. Own a slice of Alberta's untouched wilderness and enjoy a truly unique lifestyle, surrounded by natural beauty and tranquility.

#### Exterior

| Lot Description | Creek/River/Stream/Pond, Farm, Many Trees, Meadow, Native Plants, |
|-----------------|-------------------------------------------------------------------|
|                 | Pasture, See Remarks, Waterfront                                  |