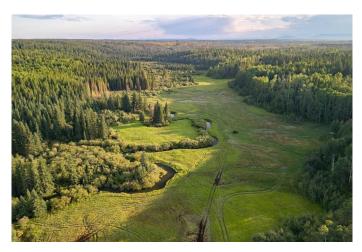

#### \$10,000,000

0 Bedroom, 0.00 Bathroom, Land on 790.54 Acres

NONE, Rural Clearwater County, Alberta

Welcome to Limpkin Flatsâ€"a once-in-a-generation opportunity to own 800 acres of untouched natural beauty near Caroline, Alberta. Surrounded by crown land, this remarkable property is graced by the Raven River, renowned for its abundant brown trout, flowing right through the heart of the land. It's a haven for fishing enthusiasts and those seeking a serene retreat. At the center of the property is a quaint, basic cabinâ€"a cozy escape for unwinding and reconnecting with nature. Nearby, a private sauna adds a touch of luxury, perfect for relaxing after a day spent exploring or fishing the river. The landscape is incredibly diverse, featuring four lush pastures, natural springs, and mature trees, making it ideal for grazing, hunting, fishing, horseback riding, or simply enjoying as a secluded sanctuary. As Mark Twain once said, "Buy land, they're not making it anymore." Limpkin Flats is more than just a piece of landâ€"it's a legacy waiting to be passed down to the next generation. Located just an hour from Calgary and two hours from Edmonton, this is your chance to embrace the opportunity to create a family heritage where memories are made and cherished for years to come. Own a slice of Alberta's untouched wilderness and enjoy a truly unique lifestyle, surrounded by natural beauty and tranquility.

#### Exterior

| Lot Description | Creek/River/Stream/Pond, Farm, Many Trees, Meadow, Native Plants, |
|-----------------|-------------------------------------------------------------------|
|                 | Pasture, See Remarks, Waterfront                                  |