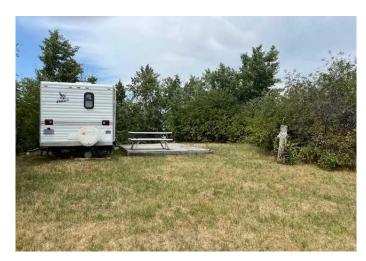

### \$169,000

0 Bedroom, 0.00 Bathroom, Land on 0.19 Acres

Buffalo Sands, Rural Stettler No. 6, County of, Alberta

Lovely lake lot across from lakefront just off the pavement at BUFFALO SANDS. The playground is next door so you can watch the children or grandchildren play while you are enjoying a cool drink on your deck. This lot is surrounded by trees on both sides. The water, sewer and power are all installed for your convenience. The soil is quite sandy and allows for good drainage. Community activities happen all year round. Boating, kayaking, ice fishing, snowmobiling, ice skating - you name it.

## **Amenities**

Amenities Beach Access, Other, Playground

Utilities Electricity Available, Sewer Available, Water Available

Waterfront See Remarks, Beach Access, Lake

**Exterior** 

Lot Description Backs on to Park/Green Space, Irregular Lot, Native Plants, See