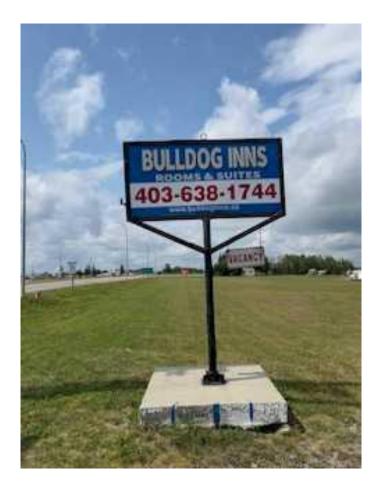

#### NONE, Sundre, Alberta

Long term established Motel business. 25 Unit motel on western edge of Sundre AB. Located it intersection of. Highway 27 and Highway 22. Manager suite. Alberta Government bought the land next door There is 2 acres at the front of property with highway exposure that could be developed for possible RV storage, additional motel units or commercial sales. Steady income and easy to operate business. Owner could train if required. Seller will consider some seller financing OAC.