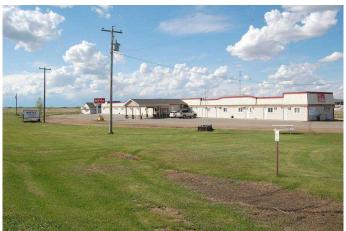

### \$999,000

0 Bedroom, 0.00 Bathroom, Commercial on 5.55 Acres

NONE, Coronation, Alberta

40 ROOM & A SEPARATE HOUSE. OUT OF 40 ROOM, 11 KITCHENETTS. FACED ON HIGHWAY 12. EASY OPERATION. 5.5 ACERS AT THE INTERSECTION OF HIGHWAY 12 AND THE ENTRANCE OF THE TOWN. THERE IS A LOT OF POTENTIAL.

### **Essential Information**

MLS® # A2151513 Price \$999,000

Bathrooms 0.00 Acres 5.55 Year Built 1975

Type Commercial Sub-Type Hotel/Motel

Status Active