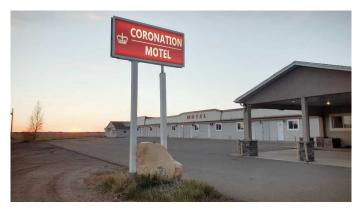

# \$999,000 - 5505 Highway 12 W, Coronation

MLS® #A2151513

### \$999,000

0 Bedroom, 0.00 Bathroom, Commercial on 5.55 Acres

NONE, Coronation, Alberta

40 ROOM & A SEPARATE HOUSE. OUT OF 40 ROOM, 11 KITCHENETTS. FACED ON HIGHWAY 12. EASY OPERATION. 5.5 ACERS AT THE INTERSECTION OF HIGHWAY 12 AND THE ENTRANCE OF THE TOWN. THERE IS A LOT OF POTENTIAL.