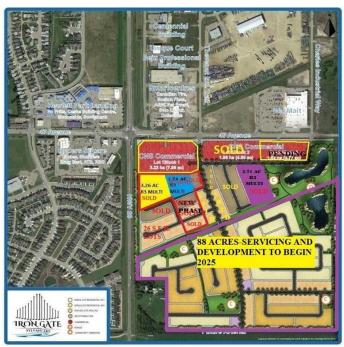

# \$8,360,000

0 Bedroom, 0.00 Bathroom, Land on 88.00 Acres

Iron Gate, Sylvan Lake, Alberta

TAKE ADVANTAGE OF THE BOOM IN SYLVAN LAKE! Rare opportunity to purchase prime residential development land in the heart of all the action. IRON GATE-SYLVAN LAKE. 88 acres of residential development land in thriving Sylvan Lake, with the area structure plan in place. This strategically positioned land is located on corner of Highway 20 and 47th Avenue. Iron Gate is directly across from three fully developed quarter sections consisting of three district shopping centres with numerous tenants including Wal-Mart, Canadian Tire, No Frills, Sobey's, Shoppers Drug Mart, A&W, Wendy's, McDonalds. Directly supporting these shopping centres are the fully developed residential subdivisions of Ryder's Ridge, Hewlett Park and the industrial subdivisions of Cuendet Industrial Park and Norell business Park. This area has quickly become Sylvan Lake's "Go to" for shopping, commerce and residential lifestyles. Iron Gate subdivision consists consists of approximately 16 acres of commercial land, single family, multi-family and duplex lots in the first phases (Nearly sold out), with the balance of the 88 acres ready for immediate development. Iron Gate subdivision has been designed and engineered to fully complement area growth with commercial development on the corner of Highway 20 and along 47th Avenue, and a comprehensive trail system/park areas with ease of walk-abilty and access to it's commercial component and surrounding amenities. The land is flat and dry with

excellent building conditions. Take advantage of this rare opportunity with Environmental & Geotech reports available, internal roads already named, area structure plan in place (Can be changed to meet buyers requirements). Legal and taxes to be confirmed upon final subdivision.