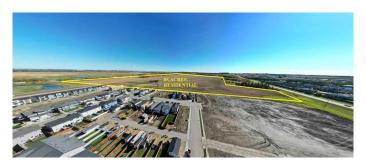

# \$8,360,000

0 Bedroom, 0.00 Bathroom, Land on 88.00 Acres

Iron Gate, Sylvan Lake, Alberta

TAKE ADVANTAGE OF THE BOOM IN SYLVAN LAKE! Rare opportunity to purchase prime residential development land in the heart of all the action. IRON GATE-SYLVAN LAKE. 88 acres of residential development land in thriving Sylvan Lake, with the area structure plan in place. This strategically positioned land is located on corner of Highway 20 and 47th Avenue. Iron Gate is directly across from three fully developed quarter sections consisting of three district shopping centres with numerous tenants including Wal-Mart, Canadian Tire, No Frills, Sobey's, Shoppers Drug Mart, A&W, Wendy's, McDonalds. Directly supporting these shopping centres are the fully developed residential subdivisions of Ryder's Ridge, Hewlett Park and the industrial subdivisions of Cuendet Industrial Park and Norell business Park. This area has quickly become Sylvan Lake's "Go to" for shopping, commerce and residential lifestyles. Iron Gate subdivision consists consists of approximately 16 acres of commercial land, single family, multi-family and duplex lots in the first phases (Nearly sold out), with the balance of the 88 acres ready for immediate development. Iron Gate subdivision has been designed and engineered to fully complement area growth with commercial development on the corner of Highway 20 and along 47th Avenue, and a comprehensive trail system/park areas with ease of walk-abilty and access to it's commercial component and surrounding amenities. The land is flat and dry with

excellent building conditions. Take advantage of this rare opportunity with Environmental & Geotech reports available, internal roads already named, area structure plan in place (Can be changed to meet buyers requirements). Legal and taxes to be confirmed upon final subdivision.