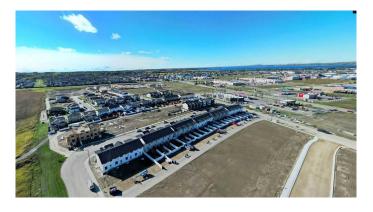

# \$8,360,000

0 Bedroom, 0.00 Bathroom, Land on 88.00 Acres

Iron Gate, Sylvan Lake, Alberta

TAKE ADVANTAGE OF THE BOOM IN SYLVAN LAKE! Rare opportunity to purchase prime residential development land in the heart of all the action. IRON GATE-SYLVAN LAKE. 88 acres of residential development land in thriving Sylvan Lake, with the area structure plan in place. This strategically positioned land is located on corner of Highway 20 and 47th Avenue. Iron Gate is directly across from three fully developed quarter sections consisting of three district shopping centres with numerous tenants including Wal-Mart, Canadian Tire, No Frills, Sobey's, Shoppers Drug Mart, A&W, Wendy's, McDonalds. Directly supporting these shopping centres are the fully developed residential subdivisions of Ryder's Ridge, Hewlett Park and the industrial subdivisions of Cuendet Industrial Park and Norell business Park. This area has quickly become Sylvan Lake's "Go to" for shopping, commerce and residential lifestyles. Iron Gate subdivision consists consists of approximately 16 acres of commercial land, single family, multi-family and duplex lots in the first phases (Nearly sold out), with the balance of the 88 acres ready for immediate development. Iron Gate subdivision has been designed and engineered to fully complement area growth with commercial development on the corner of Highway 20 and along 47th Avenue, and a comprehensive trail system/park areas with ease of walk-abilty and access to it's commercial component and surrounding amenities. The land is flat and dry with

excellent building conditions. Take advantage of this rare opportunity with Environmental & Geotech reports available, internal roads already named, area structure plan in place (Can be changed to meet buyers requirements). Legal and taxes to be confirmed upon final subdivision.