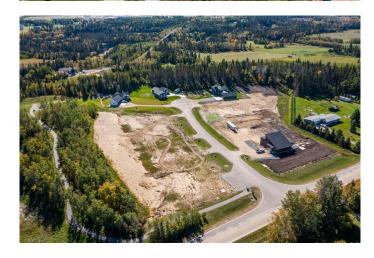

## \$180,000

0 Bedroom, 0.00 Bathroom, Land on 1.25 Acres

Burbank Heights, Rural Lacombe County, Alberta

Welcome to your dream location! Only 5 of these 1.25-acre lots remain, nested alongside the serene ambiance of the Red Deer and Blindman Rivers. Discover the perfect escape enveloped by nature just minutes from Red Deer and Blackfalds! Build your dream home in the perfect location, with the builder of your choice. Take this opportunity to pick everything out for your ideal home, from the floor plan to the finishes and fixtures. Explore the nature trails surrounding the subdivision, savor the fresh air and enjoy the open space all around. A playground is just a few steps away from your doorstep, the perfect spot for kids to run and play and enjoy getting back to nature. With such a small community, you can get to know your neighbours and feel comfortable and secure in your new home. Convenience is key, with a quick commute to Red Deer, Blackfalds, or Lacombe, giving you the benefit of life on an acreage without the long drive to town. Seller is offering financing â€" on approved credit.