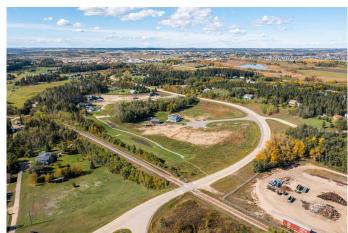

## \$180,000

0 Bedroom, 0.00 Bathroom, Land on 1.25 Acres

Burbank Heights, Rural Lacombe County, Alberta

Welcome to your dream location! Only 5 of these 1.25-acre lots remain, nested alongside the serene ambiance of the Red Deer and Blindman Rivers. Discover the perfect escape enveloped by nature just minutes from Red Deer and Blackfalds! Build your dream home in the perfect location, with the builder of your choice. Take this opportunity to pick everything out for your ideal home, from the floor plan to the finishes and fixtures. Explore the nature trails surrounding the subdivision, savor the fresh air and enjoy the open space all around. A playground is just a few steps away from your doorstep, the perfect spot for kids to run and play and enjoy getting back to nature. With such a small community, you can get to know your neighbours and feel comfortable and secure in your new home. Convenience is key, with a quick commute to Red Deer, Blackfalds, or Lacombe, giving you the benefit of life on an acreage without the long drive to town. Seller is offering financing â€" on approved credit.