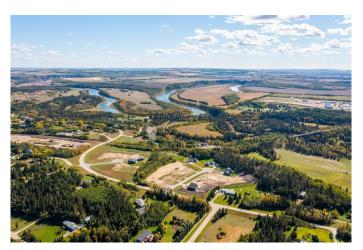

## \$180,000

0 Bedroom, 0.00 Bathroom, Land on 1.25 Acres

Burbank Heights, Rural Lacombe County, Alberta

Welcome to your dream location! Only 5 of these 1.25-acre lots remain, nested alongside the serene ambiance of the Red Deer and Blindman Rivers. Discover the perfect escape enveloped by nature just minutes from Red Deer and Blackfalds! Build your dream home in the perfect location, with the builder of your choice. Take this opportunity to pick everything out for your ideal home, from the floor plan to the finishes and fixtures. Explore the nature trails surrounding the subdivision, savor the fresh air and enjoy the open space all around. A playground is just a few steps away from your doorstep, the perfect spot for kids to run and play and enjoy getting back to nature. With such a small community, you can get to know your neighbours and feel comfortable and secure in your new home. Convenience is key, with a quick commute to Red Deer, Blackfalds, or Lacombe, giving you the benefit of life on an acreage without the long drive to town. Seller is offering financing â€" on approved credit.