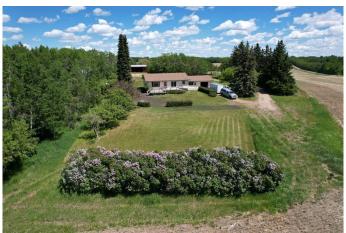

## \$1,244,999

4 Bedroom, 2.00 Bathroom, 1,299 sqft Residential on 15.94 Acres

NONE, Rural Red Deer County, Alberta

THIS LONG ADMIRED HOMESITE NOW **RESIDES ON 15.94 PREMIUM LAKE AND** TOWN VIEW ACRES. Here's your opportunity to own this ideally located acreage with stunning lake, mountain, and town views. The yard sits high above paved Hwy 20 frontage and Central Alberta's most popular tourist-recreation lake destination â€" SYLVAN LAKE. Classic 1964 farmhouse - 1.185 SF 3 bed/2 bath bungalow with partial basement development and single garage attached by breezeway accessible from the front and back yard. The home has a solid layout that could easily be renovated, updated, or moved off to make way for your DREAM HOME on this site. Tiered front deck for entertaining and taking in the incredible views. The landscaped yard has a large shelter belt with mature trees and fruit trees, large lawns and recently constructed driveway and automatic entry gate. Chain-link fenced back yard area for children or pets to safely run and play. Outbuildings include a classic hip roof barn on concrete with power, 40'x56' heated arch rib Quonset on concrete with newer rollup door and welding plug, garden shed and 32'x60' open-faced shed with enclosed end section. 2 privately owned water wells for the house and the yard. Septic has been upgraded with a brand new large capacity tank (holding tank â€" no field currently). Great location - close to golf courses, public boat launch across the road, town, schools and all that Sylvan Lake has to offer. BONUS - annual income includes

surface lease revenue from a Town of Sylvan Lake water well (\$8100+/- annual with 2% annual increase plus \$2000 access road maintenance). DO NOT MISS THIS OPPORTUNITY!!

Built in 1964