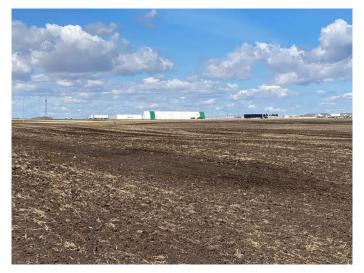

## \$5,700,000

0 Bedroom, 0.00 Bathroom, Land on 156.52 Acres

NONE, Ponoka, Alberta

Here is a chance to own 156.52 acres on highway 2 and highway 53 giving it maximum exposure right off the cloverleaf overpass. Currently used as farmland this piece of property is annexed in to the Town of Ponoka for future development. Location and visibility make this an excellent parcel to invest in for a future business in the heart of Central Alberta.

# **Exterior**

Lot Description Farm, See Remarks