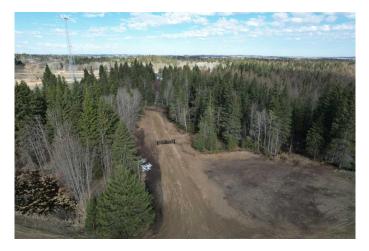

### Exterior

Lot Description Few Trees

**Additional Information** 

| Date Listed    | May 2nd, 2024 |
|----------------|---------------|
| Days on Market | 340           |
| Zoning         | CR            |