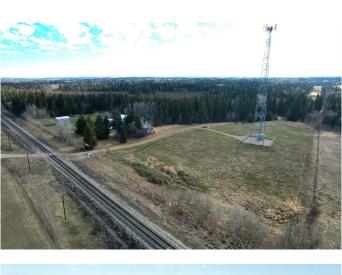

#### \$175,000

0 Bedroom, 0.00 Bathroom, Land on 3.70 Acres

NONE, Rural Ponoka County, Alberta

Spanning approximately 3.7 +/- this parcel features a lucrative asset in the form of a cell tower generating \$6000 in annual rental income. With the lease extending until 2041, this parcel offers a stable source of revenue and ample space for potential development projects. Can be bought individually or in conjunction with MLS A2128438

### Exterior

Lot Description Few Trees

**Additional Information** 

| Date Listed    | May 2nd, 2024 |
|----------------|---------------|
| Days on Market | 340           |
| Zoning         | CR            |