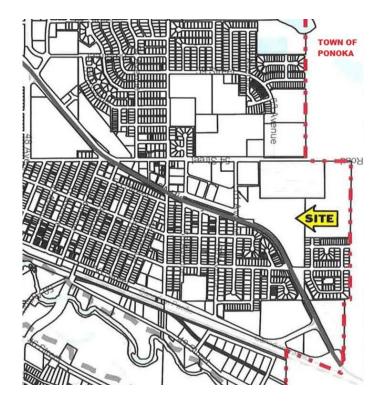

## \$345,000

0 Bedroom, 0.00 Bathroom, Land on 20.21 Acres

North End, Ponoka, Alberta

INVESTMENT OPPORTUNITY - 20+ acres located in the Town of Ponoka adjacent to Highway 2A with excellent exposure. Property is zoned Urban Reserve - to reserve land for future subdivisions and development until an overall plan is prepared and approved by Council and subdivision and development is imminent. The property is bordered by Highway 2A on the east side and 61 Avenue on the south side with Town services close by. Easy property to stage a development with lots of upside potential.

## **Community Information**

Address 6100 Highway 2a

Subdivision North End City Ponoka

County Ponoka County

Province Alberta
Postal Code T4J 1R7

## **Additional Information**

Date Listed April 30th, 2024

Days on Market 341

Zoning UR - Urban Reserve