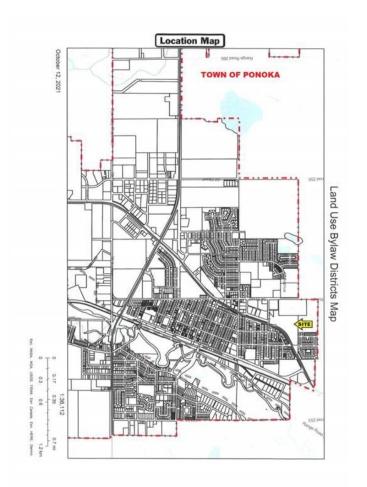

## \$345,000

0 Bedroom, 0.00 Bathroom, Land on 20.21 Acres

North End, Ponoka, Alberta

INVESTMENT OPPORTUNITY - 20+ acres located in the Town of Ponoka adjacent to Highway 2A with excellent exposure. Property is zoned Urban Reserve - to reserve land for future subdivisions and development until an overall plan is prepared and approved by Council and subdivision and development is imminent. The property is bordered by Highway 2A on the east side and 61 Avenue on the south side with Town services close by. Easy property to stage a development with lots of upside potential.

## **Community Information**

Address 6100 Highway 2a

Subdivision North End City Ponoka

County Ponoka County

Province Alberta
Postal Code T4J 1R7

## **Additional Information**

Date Listed April 30th, 2024

Days on Market 341

Zoning UR - Urban Reserve