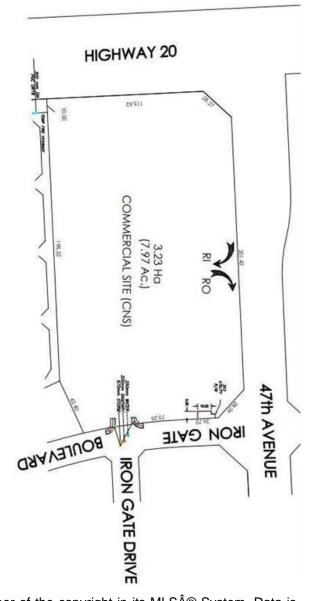

# \$6,600,000 - Corner Of 47th Avenue Highway 20, Sylvan Lake

MLS® #A2127373

\$6,600,000

0 Bedroom, 0.00 Bathroom, Land on 7.98 Acres

Iron Gate, Sylvan Lake, Alberta

If you want t be in Sylvan Lake with your business, this is where you want to be. 7.98 ACRES of prime commercial land zoned CNS (Serviced to property line and ready for development). SYLVAN LAKE IS BOOMING! This exceptional commercial development site is strategically located on the corner of Highway 20 and 47th Avenue in Iron Gate-Sylvan Lake subdivision. Its the only undeveloped commercial corner in what has transitioned into the thriving Town of Sylvan Lake's prime shopping corridor. The other three corners at this intersection are the existing shopping centres of Ryder's Square, Hewlett Park Landing and Smart Centres (with Wal-Mart) Iron gate subdivision currently has a 4.77 acre commercial site with 7-11 with gas bar, Dominos pizza, Mobil-1 lube and more.. The residential component of the quarter section is advancing rapidly with many phases complete and homes occupied. A sold and serviced 52 unit townhome site is rapidly selling out townhomes (Over 80% sold). There is a 98 unit apartment under construction on the south perimeter of this 7.98 acre commercial parcel, as well as a 1.69 acre multi family site (beside it) with a pending plan for an 89 unit luxury adult apartment. A 55 lot phase that is serviced (south of the 7.98 acre site-nearly sold out) with a mix of townhomes and single family homes is nearly sold out to builders with much of it already under

## **Community Information**

Address Corner Of 47th Avenue Highway 20

Subdivision Iron Gate

City Sylvan Lake

County Red Deer County

Province Alberta
Postal Code T4S 2J7

#### **Exterior**

Lot Description Rectangular Lot