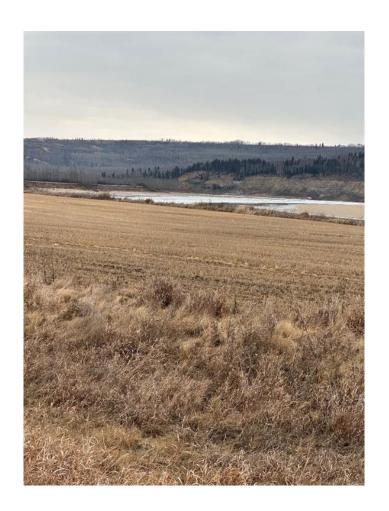

## \$129,900

0 Bedroom, 0.00 Bathroom, Land on 2.89 Acres

NONE, Rural Birch Hills County, Alberta

River Front Property Located on the Smoky River Just Northeast of Watino. This is your chance to own your own piece of land next to a river that you would be able to enjoy as well. Don't let this chance slip away call today.