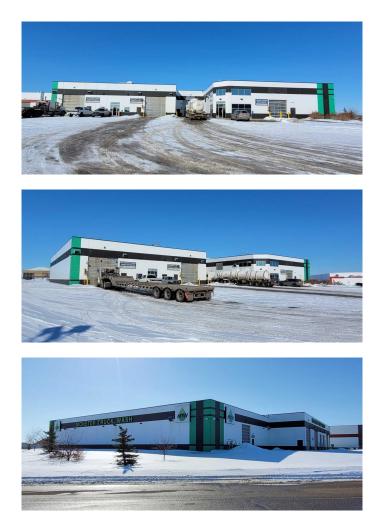

#### \$4,450,000

0 Bedroom, 0.00 Bathroom, Commercial on 3.21 Acres

Queens Business Park, Red Deer, Alberta

\* A STATE OF THE ART TRUCK WASH WITH 3 WAND WASH TRUCK BAYS(2 bays with 150 foot length and 1 bay with 120 foot length), AND 12 BARN STYLE CAR WASH BAYS \* LOT SIZE: 3.21 ACRES \* BUILDING SIZE: 29,309 sqft \* CURRENT OWNER BUILT IN 2014 \* STRATEGICALLY LOCATED IN THE INDUSTRIAL PARK \* SOLID AND STEADY SALES \* OWNERS RETIRING \*\*Two of the truck bays with 150 foot length are currently being converted from the automatic bays to the new wand bays. Also there will be an upgrade of the existing system of car wash bays. This conversion will be expected to be completed at the end of April 2025.