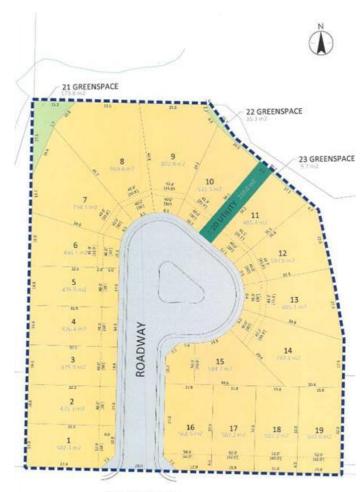

## \$185,000

0 Bedroom, 0.00 Bathroom, Land on 0.13 Acres

Henner's Landing, Lacombe, Alberta

Lot 6 is One of a kind. Lake view, large pie lot backing onto green space. Arguably the best lots available in Lacombe to build on. Located in Lacombe's newest subdivision featuring 19 lots. Most lots feature walkout options and spectacular views of the lakes. Backing onto municipal reserves and Lacombe's famous walking trails. These types lots don't come around often and won't come again anytime soon. Possession is slated for fall 2024. If you are looking for that special lot to build your dream home in what will soon be the " place to live" in Lacombe here it is.

## **Exterior**

Lot Description Creek/River/Stream/Pond, Cul-De-Sac, Environmental Reserve, Pie

Shaped Lot, Views