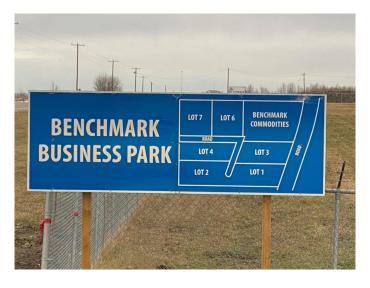

### \$1,000,000

0 Bedroom, 0.00 Bathroom, Land on 10.00 Acres

NONE, Rural Ponoka County, Alberta

Lot 6. Own a 10 acre parcel of commercial land in the heart of Central Alberta in the County of Ponoka. Build your new business in a newly created subdivision with several large well established companies in a nice industrial area. Dirt work has been brought up to sub grade with some services to the lot line.

## **Community Information**

Address 6 431029 Range Road 261

Subdivision NONE

City Rural Ponoka County

County Ponoka County

Province Alberta
Postal Code T4J 1R4