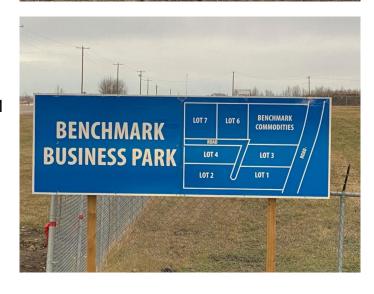

#### \$1,000,000

0 Bedroom, 0.00 Bathroom, Land on 10.00 Acres

NONE, Rural Ponoka County, Alberta

Lot 4. Own a 10 acre parcel of commercial land in the heart of Central Alberta in the County of Ponoka. Build your new business in a newly created subdivision with several large well established companies in a nice industrial area. Dirt work has been brought up to sub grade with some services to the lot line.