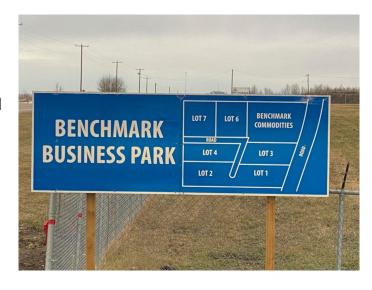

#### \$1,000,000

0 Bedroom, 0.00 Bathroom, Land on 10.00 Acres

NONE, Rural Ponoka County, Alberta

Lot 2. Own a 10 acre parcel of commercial land in the heart of Central Alberta in the County of Ponoka. Build your new business in a newly created subdivision with several large well established companies in a nice industrial area. Dirt work has been brought up to sub grade with some services to the lot line.