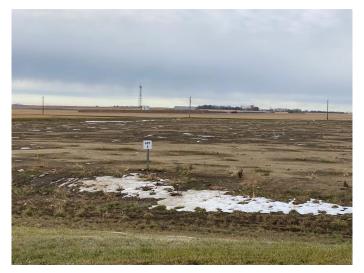

#### \$1,000,000

0 Bedroom, 0.00 Bathroom, Land on 10.00 Acres

NONE, Rural Ponoka County, Alberta

Lot 2. Own a 10 acre parcel of commercial land in the heart of Central Alberta in the County of Ponoka. Build your new business in a newly created subdivision with several large well established companies in a nice industrial area. Dirt work has been brought up to sub grade with some services to the lot line.