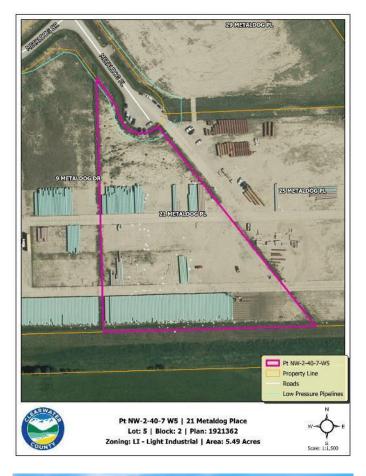

#### \$329,400

0 Bedroom, 0.00 Bathroom, Land on 5.49 Acres

Metaldog Industrial Park, Rural Clearwater County, Alberta

21 METALDOG PLACE 5.49 ACRES -Metaldog Industrial Subdivision is located minutes northeast of Rocky Mountain House on Airport Road, situated on a ban-free road, and located within a mile of Alberta's High Load Corridor. Zoned LIGHT INDUSTRIAL DISTRICT "Ll― Metaldog Industrial Subdivision is 1 of the newest industrial subdivisions within Clearwater County (has been used for a pipe laydown yard for the past couple of years). All bare lots are serviced with 3 PHASE power and natural gas to property lines, and all roads within the subdivision are paved, (Note: private well & sewer systems will need to be installed at the purchaser's expense to suit individual requirements). Firepond is located within the subdivision. Prime location to establish, and grow your business. Immediate possession is available. The general purpose of this district is to accommodate and regulate small to medium-scale industrial operations, note a security suite as part of the main building is permitted as a discretionary use (this allows for an owner/operator or staff to live onsite for security purposes, and is at the discretion of the development officer). No development timeframes. Make your mark in CENTRAL ALBERTA! Multiple lots available for sale, parcel sizes between 3.83 acres - 8.72 acres (GST is applicable)

### **Community Information**

| Address     | 21 Metaldog Place        |
|-------------|--------------------------|
| Subdivision | Metaldog Industrial Park |
| City        | Rural Clearwater County  |
| County      | Clearwater County        |
| Province    | Alberta                  |
| Postal Code | T4T 2A2                  |