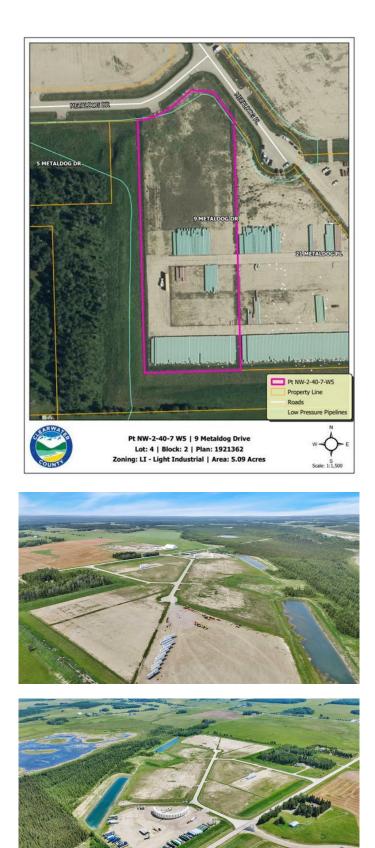

#### \$305,400

0 Bedroom, 0.00 Bathroom, Land on 5.09 Acres

Metaldog Industrial Park, Rural Clearwater County, Alberta

9 METALDOG DRIVE 5.09 ACRES - Metaldog Industrial Subdivision is located minutes northeast of Rocky Mountain House on Airport Road, situated on a ban-free road, and located within a mile of Alberta's High Load Corridor. Zoned LIGHT INDUSTRIAL DISTRICT "Ll― Metaldog Industrial Subdivision is 1 of the newest industrial subdivisions within Clearwater County (has been used for a pipe laydown yard for the past couple of years). All bare lots are serviced with 3 PHASE power and natural gas to property lines, and all roads within the subdivision are paved, (Note: private well & sewer systems will need to be installed at the purchaser's expense to suit individual requirements). Firepond is located within the subdivision. Prime location to establish, and grow your business. Immediate possession is available. The general purpose of this district is to accommodate and regulate small to medium-scale industrial operations, note a security suite as part of the main building is permitted as a discretionary use (this allows for an owner/operator or staff to live onsite for security purposes, and is at the discretion of the development officer). No development timeframes. Make your mark in **CENTRAL ALBERTA!** Multiple lots available for sale, parcel sizes between 3.83 acres -8.72 acres (GST is applicable)

### **Community Information**

| Address     | 9 Metaldog Drive         |
|-------------|--------------------------|
| Subdivision | Metaldog Industrial Park |
| City        | Rural Clearwater County  |
| County      | Clearwater County        |
| Province    | Alberta                  |
| Postal Code | T4T 2A2                  |
|             |                          |

# **Additional Information**

| Date Listed    | October 25th, 2023 |
|----------------|--------------------|
| Days on Market | 523                |
| Zoning         | LIGHT INDUSTRIAL   |