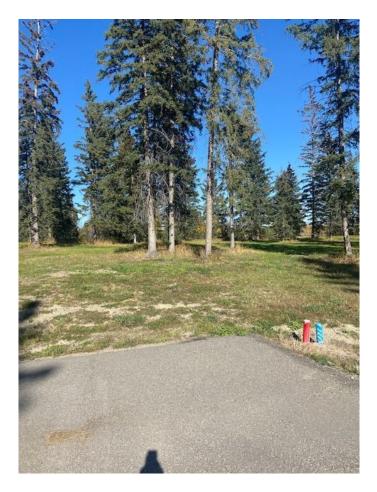

#### \$189,000

0 Bedroom, 0.00 Bathroom, Land on 1.00 Acres

Meadow Ponds Estate, Rural Clearwater County, Alberta

Discover the perfect blend of tranquility and convenience in our stunning subdivision of executive one acre parcels, Diamond Willow Estates, located just outside of the growing community of Rocky Mountain House. This exclusive development offers a unique opportunity to own a piece of paradise, ideal for those seeking space and serenity. Situated minutes away from Rocky, residents will appreciate the proximity to local amenities including shopping, dining, schools, and healthcare facilities with pavement to your driveway. The location combines rural charm with urban accessibility, making it an ideal choice for families and individuals alike. Lot 28, 312 Valley View Drive is thoughtfully designed to provide flexibility for various home designs and outdoor activities on 1 acre of treed front and back yard. Each lot is equipped with gas, power, and water to the lot line, making it easy to connect utilities as you build your new home. For the communal septic system, a 2 stage Tank Effluent Pump system is required, please see attached documents. Residents can enjoy a beautifully landscaped communal recreation conservation area featuring a serene pond, perfect for relaxation or recreational activities. A homeowner's association is in place to maintain all common areas. Come explore the peace, comfort, and convenience of West Country living. Diamond