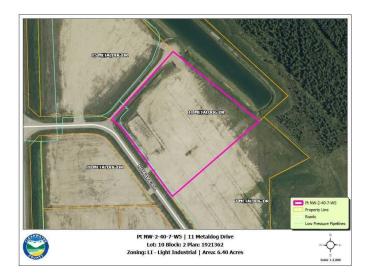

#### \$352,000

0 Bedroom, 0.00 Bathroom, Land on 6.40 Acres

Metaldog Industrial Park, Rural Clearwater County, Alberta

- 11 METALDOG DRIVE 6.4 ACRES -Metaldog Industrial Subdivision is located minutes northeast of Rocky Mountain House on Airport Road, situated on a ban-free road, and located within a mile of Alberta's High Load Corridor. Zoned LIGHT INDUSTRIAL DISTRICT "Ll― Metaldog Industrial Subdivision is 1 of the newest industrial subdivisions within Clearwater County (has been used for a pipe laydown yard for the past couple of years). All bare lots are serviced with power and natural gas to property lines, and all roads within the subdivision are paved, (Note: private well & sewer systems will need to be installed at the purchaser's expense to suit individual requirements). Firepond is located within the subdivision. Prime location to establish, and grow your business. Immediate possession is available. The general purpose of this district is to accommodate and regulate small to medium-scale industrial operations, note a security suite as part of the main building is permitted as a discretionary use (this allows for an owner/operator or staff to live onsite for security purposes, and is at the discretion of the development officer). No development timeframes. Parcel sizes available range in size from 3.83 acres - 8.01 acres and are NEWLY priced. Make your mark in CENTRAL ALBERTA! (GST is applicable)

# **Essential Information**

| MLS® #    | A2003133        |
|-----------|-----------------|
| Price     | \$352,000       |
| Bathrooms | 0.00            |
| Acres     | 6.40            |
| Туре      | Land            |
| Sub-Type  | Industrial Land |
| Status    | Active          |

### **Community Information**

| 11 Metaldog Drive        |
|--------------------------|
| Metaldog Industrial Park |
| Rural Clearwater County  |
| Clearwater County        |
| Alberta                  |
| T4T 2A2                  |
|                          |

# **Additional Information**

| Date Listed    | September 22nd, 2022 |
|----------------|----------------------|
| Days on Market | 927                  |
| Zoning         | LIGHT INDUSTRIAL     |